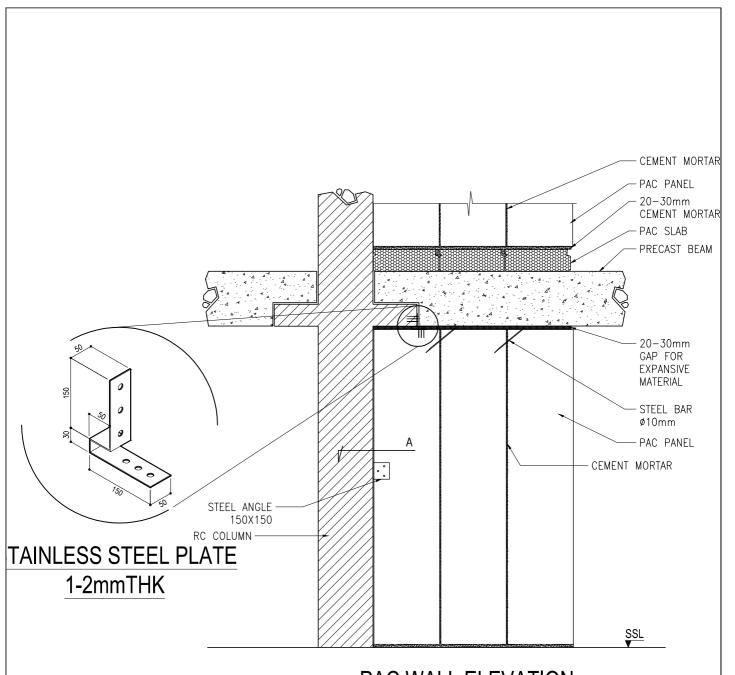

Title:

## PARTITION WALL DETAIL - D

### **ENGINEERING DIVISION**

TEL No: +966 13 863 1111 FAX No: +966 13 863 2222 2833 St. 49th ( St. 67th x St. 166th ) 2nd industrial City Dammam 34324 - 7333 Saudi Arabia

Date: DEC.2016

Scale: N.T.S

Detail No. EPWD-4

This drawing must be read in conjunction with all the ESPAC Structural Floor Panels Design Guide



## PAC WALL ELEVATION





Title:

# PARTITION WALL CONNECTION WITH PRECAST BEAM

### **ENGINEERING DIVISION**

TEL No: +966 13 863 1111 FAX No: +966 13 863 2222 2833 St. 49th ( St. 67th x St. 166th ) 2nd industrial City Dammam 34324 - 7333 Saudi Arabia

Date: DEC.2016 Scale: N.T.S

Detail No. EF

EPWD-5

This drawing must be read in conjunction with all the ESPAC Structural Floor Panels Design Guide