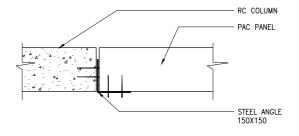

Title:

## PARTITION WALL DETAIL - D

### **ENGINEERING DIVISION**

TEL No: +966 13 863 1111 FAX No: +966 13 863 2222 2833 St. 49th ( St. 67th x St. 166th ) 2nd industrial City Dammam 34324 - 7333 Saudi Arabia

Date: DEC.2016

Scale: N.T.S

Detail No. EPWD-4

This drawing must be read in conjunction with all the ESPAC Structural Floor Panels Design Guide



## PAC WALL ELEVATION





Title:

# PARTITION WALL CONNECTION WITH PRECAST BEAM

### **ENGINEERING DIVISION**

TEL No: +966 13 863 1111 FAX No: +966 13 863 2222 2833 St. 49th ( St. 67th x St. 166th ) 2nd industrial City Dammam 34324 - 7333 Saudi Arabia

Date: DEC.2016 Scale: N.T.S

Detail No. EF

EPWD-5

This drawing must be read in conjunction with all the ESPAC Structural Floor Panels Design Guide