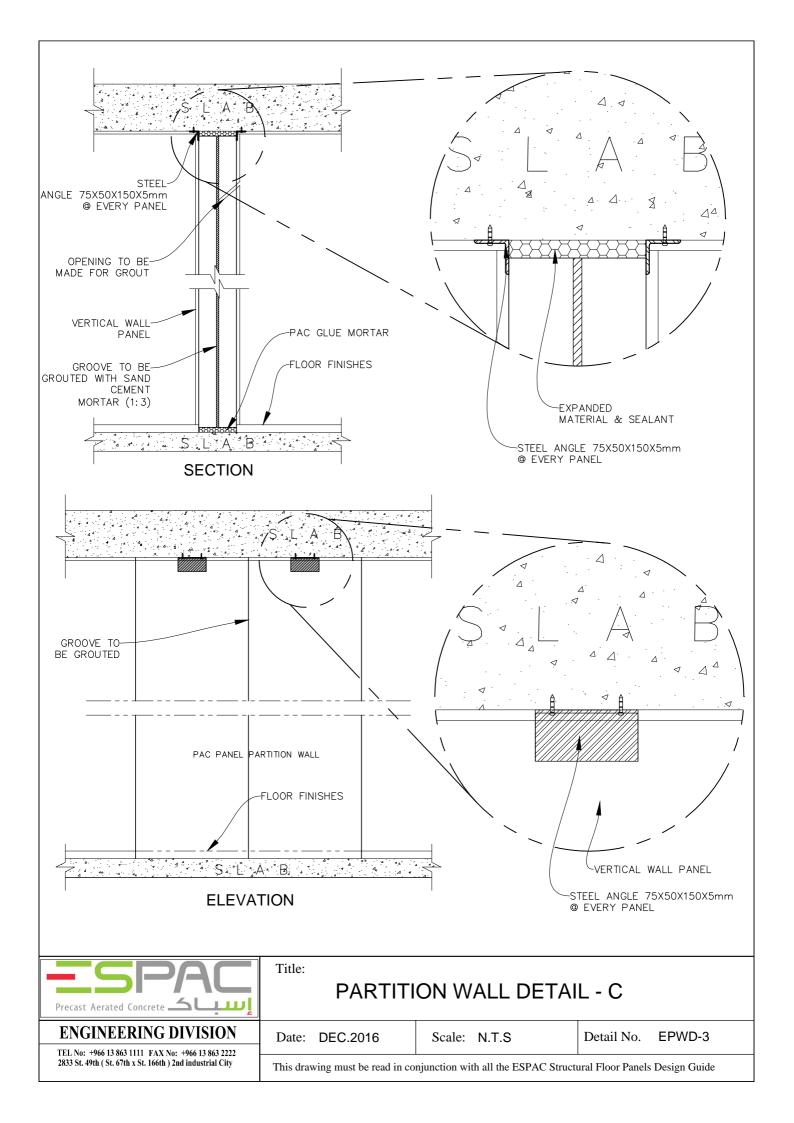

Title:

## PARTITION WALL DETAIL - D

### **ENGINEERING DIVISION**

TEL No: +966 13 863 1111 FAX No: +966 13 863 2222 2833 St. 49th ( St. 67th x St. 166th ) 2nd industrial City Dammam 34324 - 7333 Saudi Arabia

Date: DEC.2016

Scale: N.T.S

Detail No. EPWD-4

This drawing must be read in conjunction with all the ESPAC Structural Floor Panels Design Guide



## PAC WALL ELEVATION





Title:

# PARTITION WALL CONNECTION WITH PRECAST BEAM

### **ENGINEERING DIVISION**

TEL No: +966 13 863 1111 FAX No: +966 13 863 2222 2833 St. 49th ( St. 67th x St. 166th ) 2nd industrial City Dammam 34324 - 7333 Saudi Arabia

Date: DEC.2016 Scale: N.T.S

Detail No. EF

EPWD-5

This drawing must be read in conjunction with all the ESPAC Structural Floor Panels Design Guide