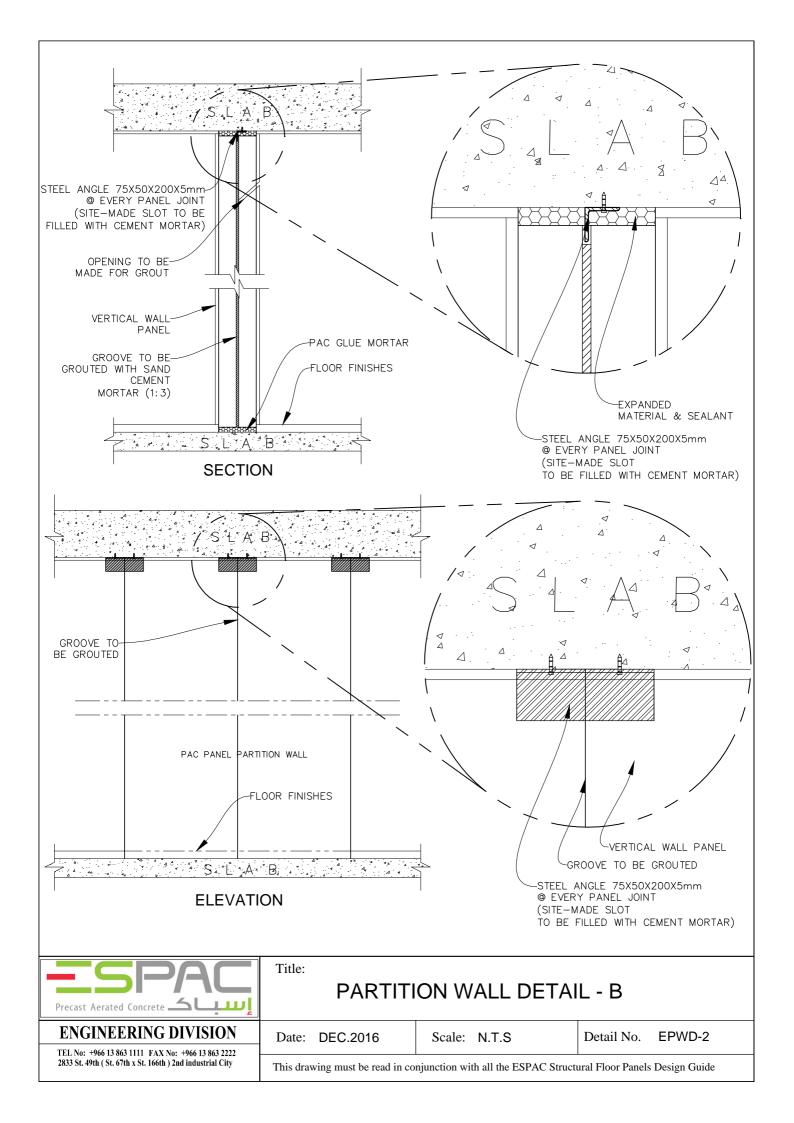

Title:

## PARTITION WALL DETAIL - D

### **ENGINEERING DIVISION**

TEL No: +966 13 863 1111 FAX No: +966 13 863 2222 2833 St. 49th ( St. 67th x St. 166th ) 2nd industrial City Dammam 34324 - 7333 Saudi Arabia

Date: DEC.2016

Scale: N.T.S

Detail No. EPWD-4

This drawing must be read in conjunction with all the ESPAC Structural Floor Panels Design Guide



## PAC WALL ELEVATION





Title:

# PARTITION WALL CONNECTION WITH PRECAST BEAM

### **ENGINEERING DIVISION**

TEL No: +966 13 863 1111 FAX No: +966 13 863 2222 2833 St. 49th ( St. 67th x St. 166th ) 2nd industrial City Dammam 34324 - 7333 Saudi Arabia

Date: DEC.2016 Scale: N.T.S

Detail No. EF

EPWD-5

This drawing must be read in conjunction with all the ESPAC Structural Floor Panels Design Guide