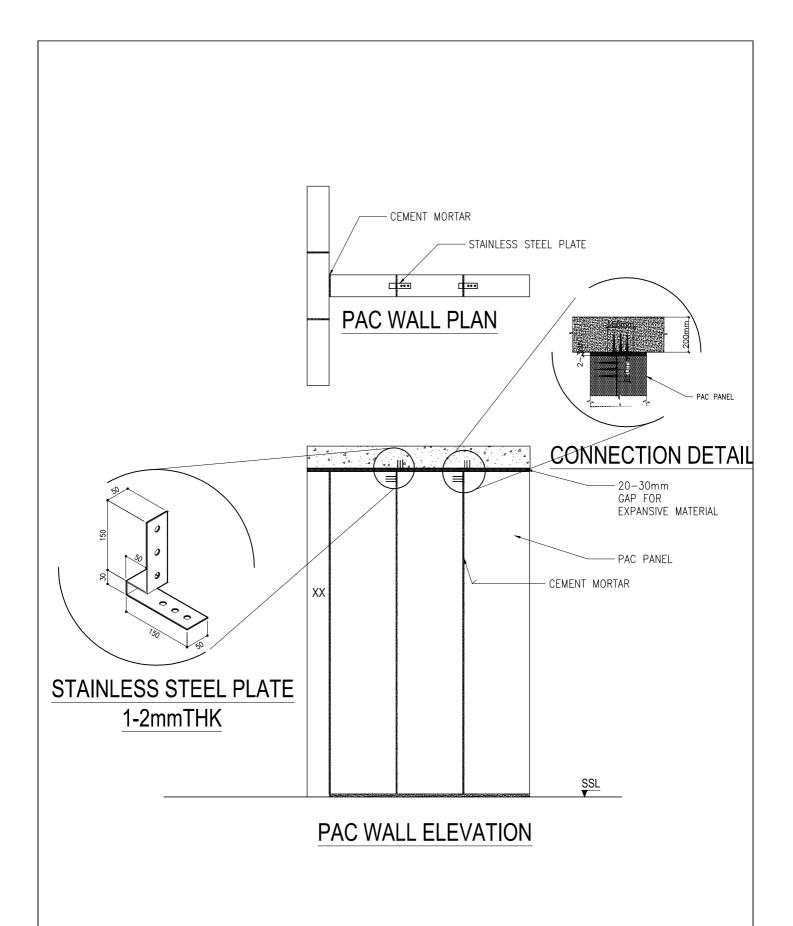

## PAC WALL ELEVATION

Title:

# PARTITION WALL CONNECTION WITH PRECAST BEAM

### **ENGINEERING DIVISION**

TEL No: +966 13 863 1111 FAX No: +966 13 863 2222 2833 St. 49th ( St. 67th x St. 166th ) 2nd industrial City Dammam 34324 - 7333 Saudi Arabia

Date: DEC.2016 Scale: N.T.S

Detail No. EF

EPWD-5

This drawing must be read in conjunction with all the ESPAC Structural Floor Panels Design Guide