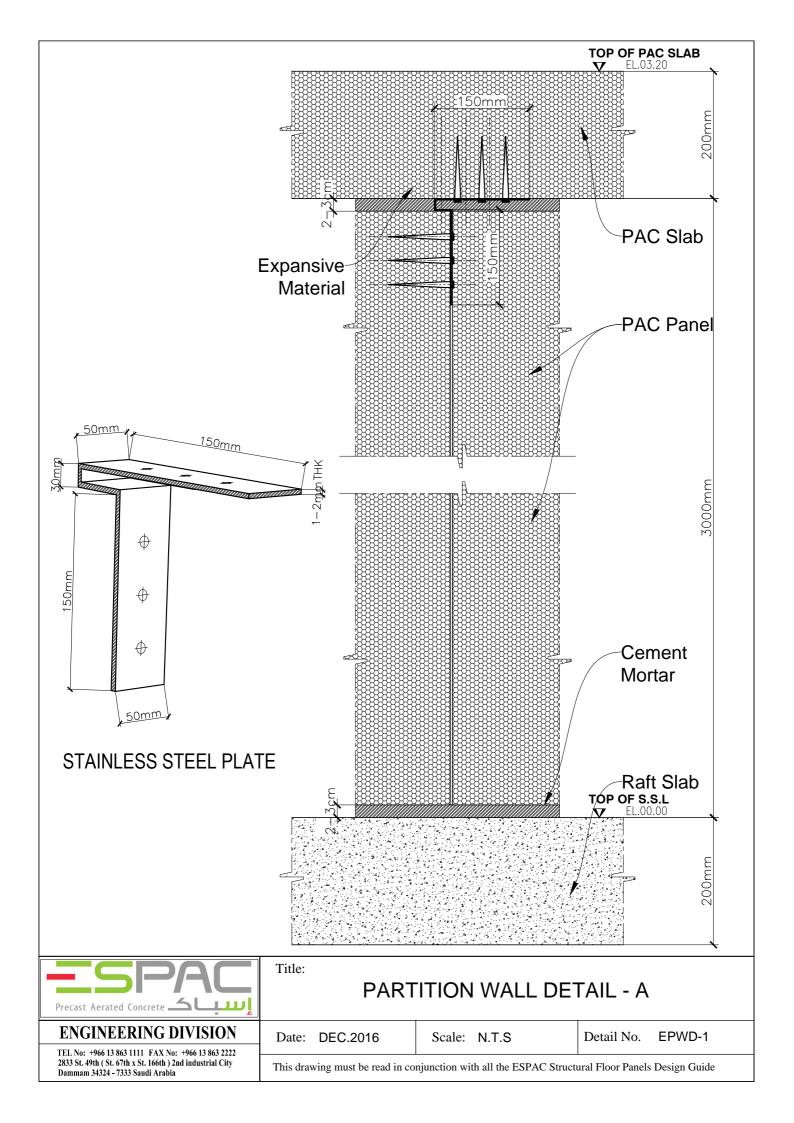

Title:

## PARTITION WALL DETAIL - D

### **ENGINEERING DIVISION**

TEL No: +966 13 863 1111 FAX No: +966 13 863 2222 2833 St. 49th ( St. 67th x St. 166th ) 2nd industrial City Dammam 34324 - 7333 Saudi Arabia

Date: DEC.2016

Scale: N.T.S

Detail No. EPWD-4

This drawing must be read in conjunction with all the ESPAC Structural Floor Panels Design Guide